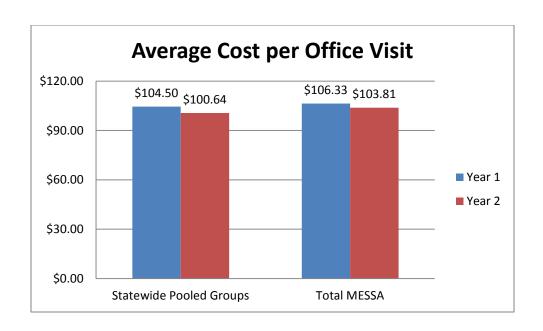

lness compared to last year. The average length of stay per admission is longer than the average for the previous year, also indicating higher severity.

Overall, the use is lower than last year, while the cost per admission is higher.

## Office Visits – Statewide Pooled Groups

The effect of office visits on premium rates is not clear-cut. While an increase in office visits in the short-term can lead to increased rates, in the long term these services can actually lead to reduced rates, when utilized appropriately. This is especially true when a high use of office services leads to better management of chronic conditions or to an increased use of preventive care. Better management and the use of preventive services both lead to reduced severity of illness and, thereby, reduced rates.





The group has a lower average number of office visits per covered life compared to last year. The cost per office visit was slightly lower for the group in Year 2 compared to Year 1. Costs in Year 2 were slightly lower than the Total MESSA average.

#### <u>Emergency Room – Statewide Pooled Groups</u>

The extent of emergency room use provides an indication as to how members are utilizing the health care system. Since care in the emergency room costs more, a high use of emergency room visits may increase rates. The cost per emergency room visit is important because it reveals, to some extent, the severity of each case. Higher average costs show that the average patient in a district generally has worse health status. In fact this may be an indication that patients are avoiding treatment