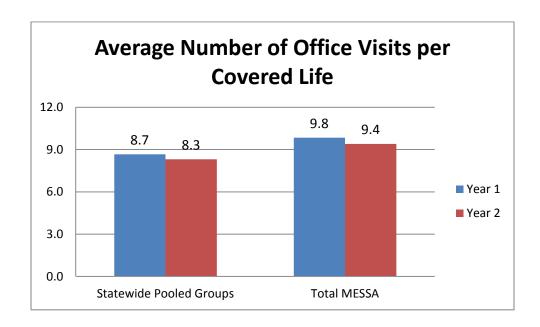

illness compared to last year. The average length of stay per admission is longer than the average for the previous year, also indicating higher severity.

Overall, the use is lower than last year, while the cost per admission is higher.

## Office Visits – Statewide Pooled Groups

The effect of office visits on premium rates is not clear-cut. While an increase in office visits in the short-term can lead to increased rates, in the long term these services can actually lead to reduced rates, when utilized appropriately. This is especially true when a high use of office services leads to better management of chronic conditions or to an increased use of preventive care. Better management and the use of preventive services both lead to reduced severity of illness and, thereby, reduced rates.





The group has a lower average number of office visits per covered life compared to last year. The cost per office visit was slightly lower for the group in Year 2 compared to Year 1. Costs in Year 2 were slightly lower than the Total MESSA average.

#### <u>Emergency Room – Statewide Pooled Groups</u>

The extent of emergency room use provides an indication as to how members are utilizing the health care system. Since care in the emergency room costs more, a high use of emergency room visits may increase rates. The cost per emergency room visit is important because it reveals, to some extent, the severity of each case. Higher average costs show that the average patient in a district generally has worse health status. In fact this may be an indication that patients are avoiding treatmen