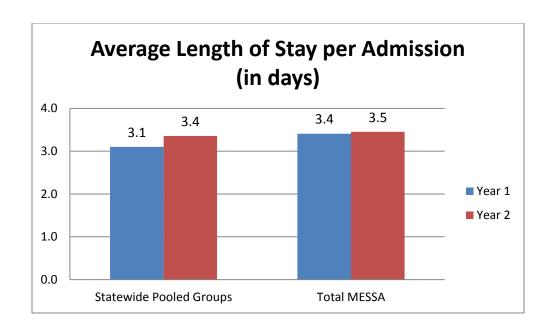

affects rates.





 $\label{eq:emergency Room = ER, Inpatient = IP, Outpatient = OP, Prescriptions = Rx}$ 

The group has higher spending on Emergency Room visits and Outpatient Services than Total MESSA. Spending on Inpatient Admissions and Prescription Drugs is less for the group than for Total MESSA.

## <u>Inpatient Admissions – Statewide Pooled Groups</u>

As described earlier, increased inpatient admissions lead to higher rates. Inpatient admissions cost more, on average, than outpatient services and indicate a higher severity of condition in the population. The following graphs depict the utilization of inpatient hospital services through: the number of covered lives that have admissions, the average cost per admission, and the average length of stay (in days) per admission.







The group has lower admissions per 1000 covered lives than it did in the previous year. The average cost per admission for the group is approximately \$1,750 higher than it was last year. A higher average cost indicates that those patients being admitted from the group have increased severity of illness compared to last year. The average length of stay per admission is longer than the average for the previous year, also indicating higher severity.

Overall, the use is lower than last year, while the cost per admission is higher.

## Office Visits – Statewide Pooled Groups

The effect of office visits on premium rates is not clear-cut. While an increase in office visits in the short-term can lead to increased rates, in the long term these services can actually lead to reduced rates, when