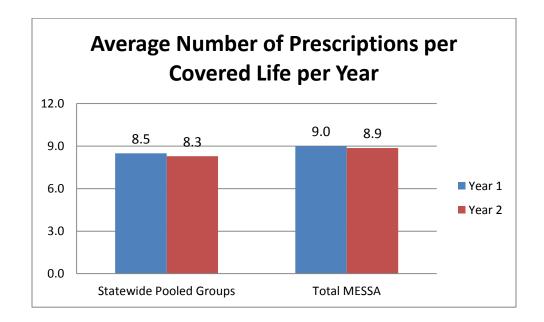

had a decrease in the number of emergency room visits per 1000 covered lives. The average cost of emergency room services in Year 2 for the group was higher than that for Year 1. Costs in Year 2 were higher than the Total MESSA average.

## <u>Prescription Drugs – Statewide Pooled Groups</u>

As with office visits, the use of prescription drugs does not have a clear cut impact on rates. Inappropriate use and over-utilization does lead to higher rates. However, when used properly, prescription drugs can also reduce the cost of health care by preventing the need for more invasive treatments.

Rates are adversely affected when the cost per prescription is higher than average, such as the case with Brand Names. The following graph depicts the average number of prescriptions per covered life.



The group has had a slight decrease in the number of average prescriptions per covered life between Year 1 and Year 2. The average number of scripts per covered life is slightly lower than the average number of scripts for Total MESSA.

## <u>Average Cost per Prescription – Statewide Pooled Groups</u>

As the average cost per prescription increases, so do rates. The following graph depicts the average plan costs per prescription (copayments are not included).



The average cost per prescription for the group in Year 2 is \$5.28 more than Year 1 and it is slightly lower than the average cost per prescription for Total MESSA.

<sup>\*</sup> Despite the increase in generic utilization, brand and specialty drugs cost more. The increase in generic use has mitigated some of the increase in ph