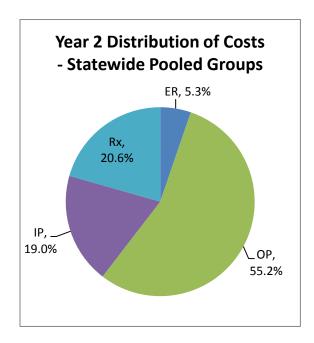

on of Costs – Statewide Pooled Groups</u>

While total costs are important in determining rates, so is the distribution of costs. Determining where and how spending occurs gives some indication as to the severity of conditions in the population, thereby, helping predict future costs. For example, a high rate of inpatient hospitalizations or a high rate of emergency room visits indicates that the population in a given group has a higher level of severity. A high use of outpatient visits or prescription drugs does not necessarily indicate higher severity. In fact, when these services are used properly, they may be an indication of a well-managed population. When outpatient visits or prescriptions are over-utilized, however, this leads to higher costs, and therefore adversely affects rates.





 $\label{eq:emergency Room = ER, Inpatient = IP, Outpatient = OP, Prescriptions = Rx}$ 

The group has higher spending on Emergency Room visits and Outpatient Services than Total MESSA. Spending on Inpatient Admissions and Prescription Drugs is less for the group than for Total MESSA.

## <u>Inpatient Admissions – Statewide Pooled Groups</u>

As described earlier, increased inpatient admissions lead to higher rates. Inpatient admissions cost more, on average, than outpatient services and indicate a higher severity of condition in the population. The following graphs depict the utilization of inpatient hospital services through: the number of covered lives that have admissions, the average cost per admission, and the average length of stay (in days) per admission.







The group has l