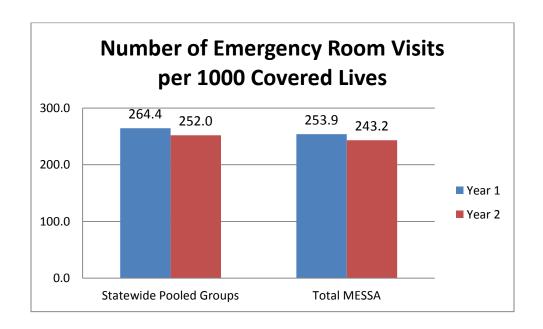

utilizing the health care system. Since care in the emergency room costs more, a high use of emergency room visits may increase rates. The cost per emergency room visit is important because it reveals, to some extent, the severity of each case. Higher average costs show that the average patient in a district generally has worse health status. In fact this may be an indication that patients are avoiding treatment of health conditions, until they are forced to use emergency room services. High utilization coupled with lower costs per visit indicates those patients using the emergency room are doing so for less severe conditions. Using other resources, such as Urgent Care or MESSA's 24/7 Nurse Line, could help in reducing costs for the emergency room and, thereby, may lead to reduced rates.





The group has had a decrease in the number of emergency room visits per 1000 covered lives. The average cost of emergency room services in Year 2 for the group was higher than that for Year 1. Costs in Year 2 were higher than the Total MESSA average.

## <u>Prescription Drugs – Statewide Pooled Groups</u>

As with office visits, the use of prescription drugs does not have a clear cut impact on rates. Inappropriate use and over-utilization does lead to higher rates. However, when used properly, prescription drugs can also reduce the cost of health care by preventing the need for more invasive treatments.

Rates are adversely affected when the cost per prescription is higher than average, such as the case with Brand Names. The following graph depicts the average number of prescriptions p