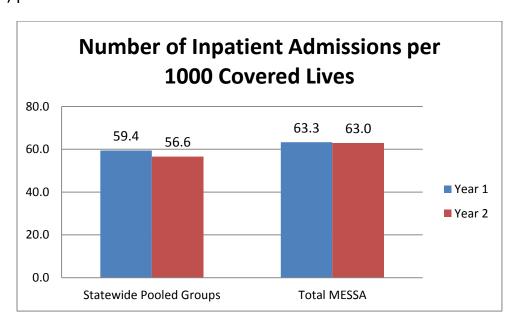

sely affects rates.





 $\label{eq:emergency Room = ER, Inpatient = IP, Outpatient = OP, Prescriptions = Rx}$ 

The group has higher spending on Emergency Room visits and Outpatient Services than Total MESSA. Spending on Inpatient Admissions and Prescription Drugs is less for the group than for Total MESSA.

## <u>Inpatient Admissions – Statewide Pooled Groups</u>

As described earlier, increased inpatient admissions lead to higher rates. Inpatient admissions cost more, on average, than outpatient services and indicate a higher severity of condition in the population. The following graphs depict the utilization of inpatient hospital services through: the number of covered lives that have admissions, the average cost per admission, and the average length of stay (in days) per admission.







The group has lower admissions per 1000 covered lives than it did in the previous year. The average cost per admission for the group is approximately \$1,750 higher than it was last year. A higher average cost indicates that those patients being admitted from the group have increased severity of illness compared to last year. The average length of stay per admission is longer than the average for the previous year, also indicating higher severity.

Overall, the use is lower than last year, while the cost per admission is higher.

## Office Visits – Statewide Pooled Groups

The effect of office visits on premium rates is not clear-cut. While an increase in office visits in the short-term can lead to increased rates, in the long term these services can actually lead to reduced rates, w