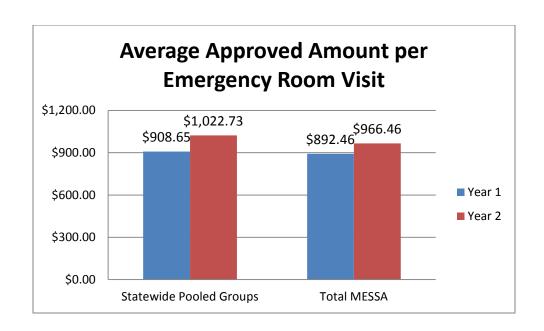

ilizing the health care system. Since care in the emergency room costs more, a high use of emergency room visits may increase rates. The cost per emergency room visit is important because it reveals, to some extent, the severity of each case. Higher average costs show that the average patient in a district generally has worse health status. In fact this may be an indication that patients are avoiding treatment of health conditions, until they are forced to use emergency room services. High utilization coupled with lower costs per visit indicates those patients using the emergency room are doing so for less severe conditions. Using other resources, such as Urgent Care or MESSA's 24/7 Nurse Line, could help in reducing costs for the emergency room and, thereby, may lead to reduced rates.





The group has had a decrease in the number of emergency room visits per 1000 covered lives. The average cost of emergency room services in Year 2 for the group was higher than that for Year 1. Costs in Year 2 were higher than the Total MESSA average.

## <u>Prescription Drugs – Statewide Pooled Groups</u>

As with office visits, the use of prescription drugs does not have a clear cut impact on rates. Inappropriate use and over-utilization does lead to higher rates. However, when used properly, prescription drugs can also reduce the cost of health care by preventing the need for more invasive treatments.

Rates are adversely affected when the cost per prescription is higher than average, such as the case with Brand Names. The following graph depicts the average number of prescriptions per