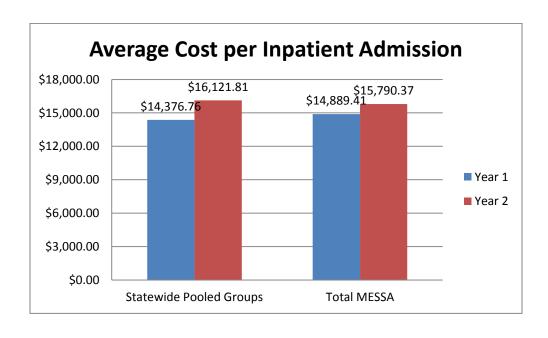

ly affects rates.





 $\label{eq:emergency Room = ER, Inpatient = IP, Outpatient = OP, Prescriptions = Rx}$ 

The group has higher spending on Emergency Room visits and Outpatient Services than Total MESSA. Spending on Inpatient Admissions and Prescription Drugs is less for the group than for Total MESSA.

## <u>Inpatient Admissions – Statewide Pooled Groups</u>

As described earlier, increased inpatient admissions lead to higher rates. Inpatient admissions cost more, on average, than outpatient services and indicate a higher severity of condition in the population. The following graphs depict the utilization of inpatient hospital services through: the number of covered lives that have admissions, the average cost per admission, and the average length of stay (in days) per admission.







The group has lower admissions per 1000 covered lives than it did in the previous year. The average cost per admission for the group is approximately \$1,750 higher than it was last year. A higher average cost indicates that those patients being admitted from the group have increased severity of illness compared to last year. The average length of stay per admission is longer than the average for the previous year, also indicating higher severity.

Overall, the use is lower than last year, while the cost per admission is higher.

## Office Visits – Statewide Pooled Groups

The effect of office visits on premium rates is not clear-cut. While an increase in office visits in the short-term can lead to increased rates, in the long term these services can actually lead to reduced rates, whe