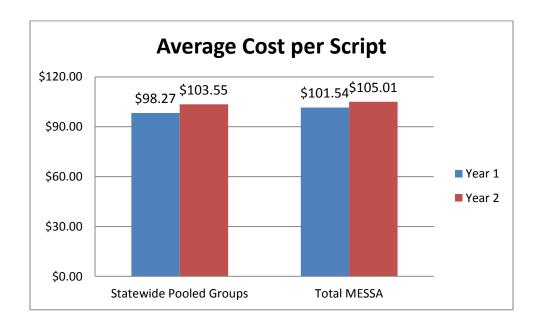

en used properly, prescription drugs can also reduce the cost of health care by preventing the need for more invasive treatments.

Rates are adversely affected when the cost per prescription is higher than average, such as the case with Brand Names. The following graph depicts the average number of prescriptions per covered life.



The group has had a slight decrease in the number of average prescriptions per covered life between Year 1 and Year 2. The average number of scripts per covered life is slightly lower than the average number of scripts for Total MESSA.

## <u>Average Cost per Prescription – Statewide Pooled Groups</u>

As the average cost per prescription increases, so do rates. The following graph depicts the average plan costs per prescription (copayments are not included).



The average cost per prescription for the group in Year 2 is \$5.28 more than Year 1 and it is slightly lower than the average cost per prescription for Total MESSA.

<sup>\*</sup> Despite the increase in generic utilization, brand and specialty drugs cost more. The increase in generic use has mitigated some of the increase in pharmacy costs (the increase in cost per prescription would have been even higher had generic use not increased).

## <u>Generic Utilization – Statewide Pooled Groups</u>

A higher utilization of generic drugs indicates an efficient use of dollars spent on prescriptions - since generics cost less and are equally effective to their brand name counterparts. The following graph depicts the utilization rate of generic medications.



The group had an increase in the ut