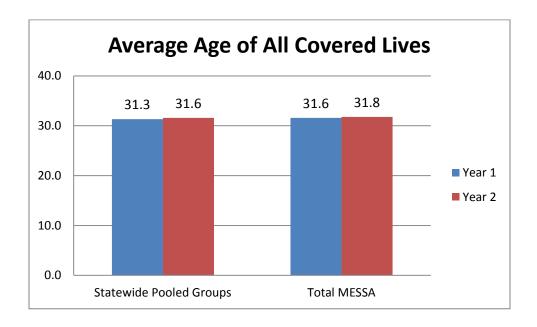

|
| 45 - 49   | 45.7%        | 54.3%          | 8.2%                 |
| 50 - 54   | 44.7%        | 55.3%          | 8.1%                 |
| 55 - 59   | 46.4%        | 53.6%          | 7.7%                 |
| 60 - 64   | 52.9%        | 47.1%          | 4.5%                 |
| 65 +      | 62.8%        | 37.2%          | 1.6%                 |

## <u>Average Age – Statewide Pooled Groups</u>

The average age of all covered lives is depicted here. Claims costs increase as age increases, generally because of increases in utilization and an increased severity of conditions. For example, older patients require more screenings to detect conditions such as cancer; and they tend to have more chronic conditions.

The percent change in health care costs by year of age is approximately 1.5%.



Statewide Pooled Groups have had a slight increase in average age by 0.3 years and have an average age slightly younger than the Total MESSA Population. The group has a similar average age factor in the calculation of rates.

#### <u>Distribution of Costs – Statewide Pooled Groups</u>

While total costs are important in determining rates, so is the distribution of costs. Determining where and how spending occurs gives some indication as to the severity of conditions in the population, thereby, helping predict future costs. For example, a high rate of inpatient hospitalizations or a high rate of emergency room visits indicates that the population in a given group has a higher level of severity. A high use of outpatient visits or prescription drugs does not necessarily indicate higher seve