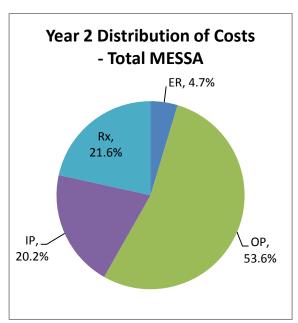

of Costs – Statewide Pooled Groups</u>

While total costs are important in determining rates, so is the distribution of costs. Determining where and how spending occurs gives some indication as to the severity of conditions in the population, thereby, helping predict future costs. For example, a high rate of inpatient hospitalizations or a high rate of emergency room visits indicates that the population in a given group has a higher level of severity. A high use of outpatient visits or prescription drugs does not necessarily indicate higher severity. In fact, when these services are used properly, they may be an indication of a well-managed population. When outpatient visits or prescriptions are over-utilized, however, this leads to higher costs, and therefore adversely affects rates.





 $\label{eq:emergency Room = ER, Inpatient = IP, Outpatient = OP, Prescriptions = Rx}$ 

The group has higher spending on Emergency Room visits and Outpatient Services than Total MESSA. Spending on Inpatient Admissions and Prescription Drugs is less for the group than for Total MESSA.

## <u>Inpatient Admissions – Statewide Pooled Groups</u>

As described earlier, increased inpatient admissions lead to higher rates. Inpatient admissions cost more, on average, than outpatient services and indicate a higher severity of condition in the population. The following graphs depict the utilization of inpatient hospital services through: the number of covered lives that have admissions, the average cost per admission, and the average length of stay (in days) per admission.







The group has low